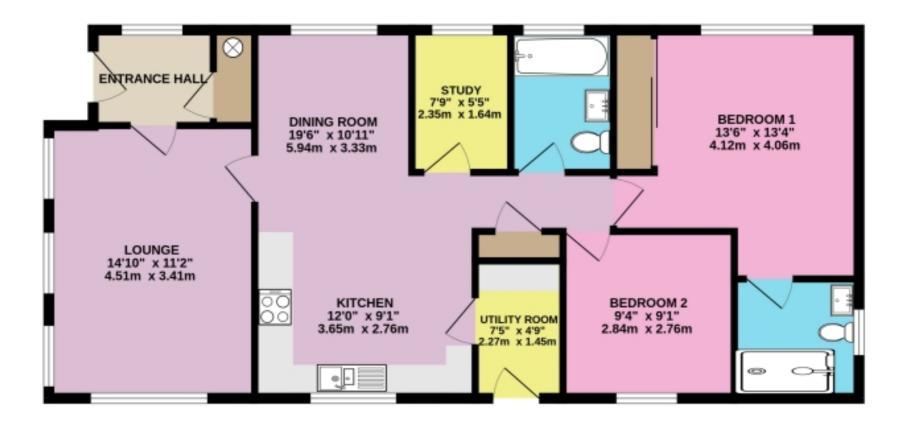

### Floorplans

### GROUND FLOOR 866 sq.ft. (80.5 sq.m.) approx.

#### AWANTI DETACHED 2-BEDROOM PARK HOME

TOTAL FLOOR AREA : 866 sq.ft. (80.5 sq.m.) approx.

Whits every alternet has been made to ensure the accuracy of the floorplan contained here, measurements of doors, windows, rooms and any other items are approximate and no responsibility is taken for any error, omission or mis-statement. This plan is fair itus/antirute purposes only and should be used as such by any prospective purchaser. The services, systems and appliances shown have not been tested and no guarantee as to their operability or efficiency can be given. Made with Metropix CO203 The EPC will be available within 28 days or the property may be exempt, please speak to us for more details.