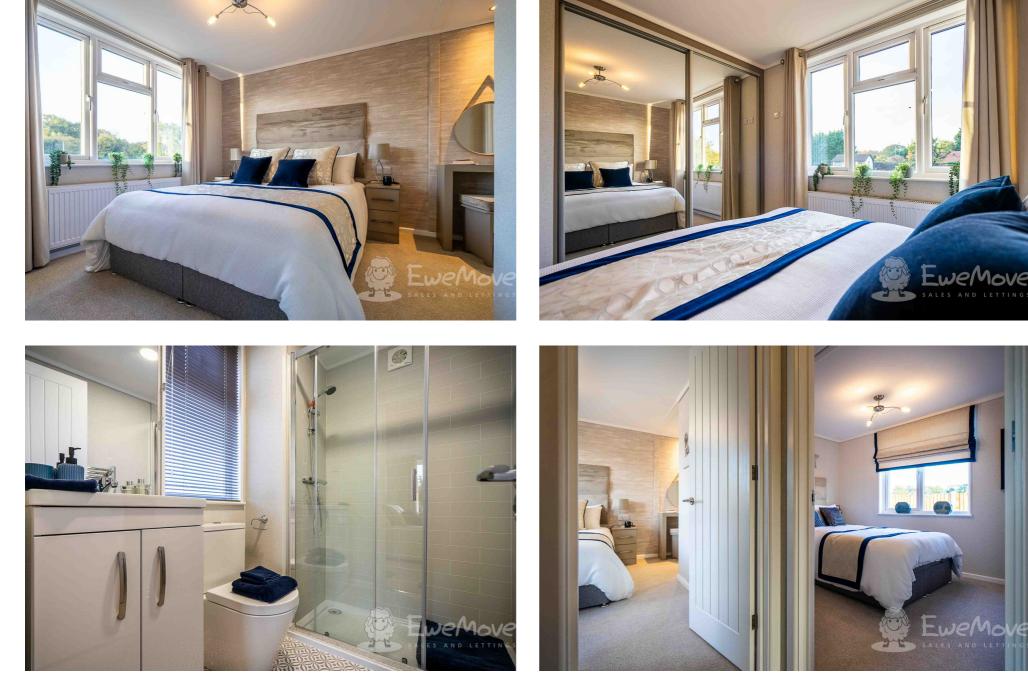

### Bedroom (Double) with Ensuite

BEDROOM: Fitted carpet, uPVC double-glazed window, feature wallpaper wall, radiator, and fitted mirror sliding wardrobe.

Superior comfort king-size bed and padded headboard, freestanding bedside cabinet, dressing table, and stool.

ENSUITE: uPVC double-glazed window, vinyl flooring, walk-in shower with glass screen, basin, WC, and wall-mounted mirror.

#### Bedroom 2

Fitted carpet, uPVC double-glazed window, radiator, superior comfort double bed and padded headboard, and fitted mirror sliding wardrobe.

#### Bathroom

Vinyl flooring, uPVC double-glazed window, Venetian blind, chrome towel radiator, shower over bath, basin, wall-mounted mirror, and WC.