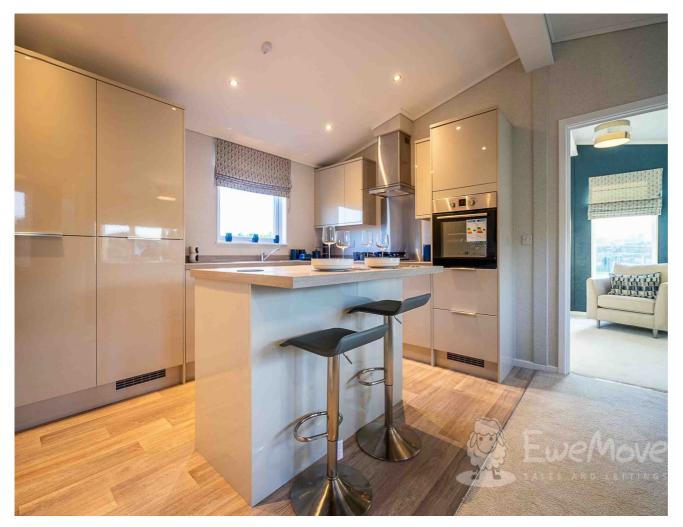

#### Kitchen / Dining Room

Vaulted ceiling, fitted carpet, uPVC double glazed window, and radiator.

Dining table and chairs.

Vaulted ceiling, vinyl flooring, uPVC double glazed window, oak effect worktops, and contemporary style kitchen units.

#### Breakfast

bar with stools and USB fast charging pad, electric single eye-level

oven, four burner gas hob, integrated fridge-freezer and dishwasher.