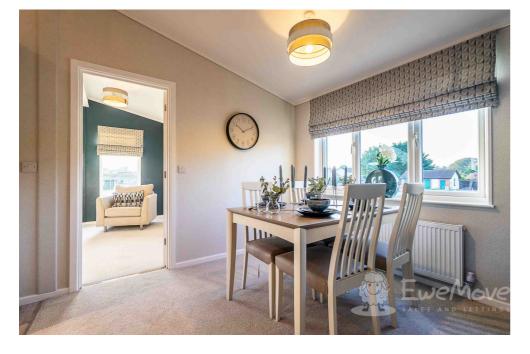

#### Living Room

Vaulted ceiling, fitted carpet, a symmetrical trio of floor-to-ceiling uPVC double-glazed windows, radiator, and television socket.

Designer corner sofa and armchair, Roman and Venetian blinds, coffee table, lamp table, and television unit.

#### Kitchen / Dining Room

Vaulted ceiling, fitted carpet, uPVC double glazed window, and radiator.

Dining table and chairs.

Vaulted ceiling, vinyl flooring, uPVC double glazed window, oak effect worktops, and contemporary style kitchen units.