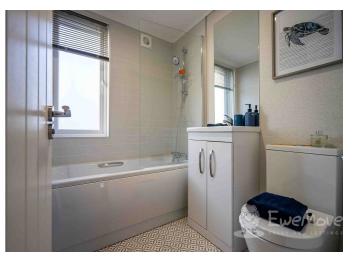

#### Bathroom

Vinyl flooring, uPVC double-glazed window, Venetian blind, chrome towel radiator, shower over bath, basin, wall-mounted mirror, and WC.