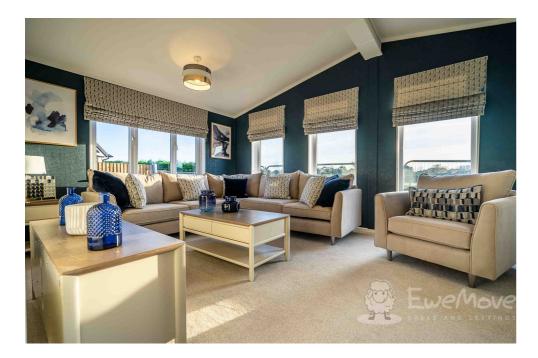

#### Living Room

Vaulted ceiling, fitted carpet, a symmetrical trio of floor-to-ceiling uPVC double-glazed windows, radiator, and television socket.

Designer corner sofa and armchair, Roman and Venetian blinds, coffee table, lamp table, and television unit.